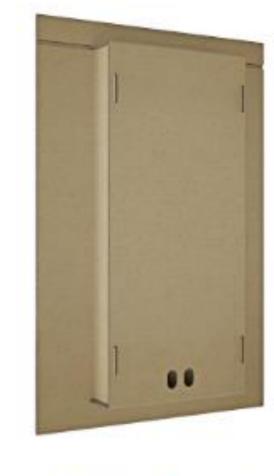

SpaceSaver Medium

16.10" x 24.13" x 3.15" (409mm x 613mm x 80mm) 2.68in (68mm) 4.65lbs (2.11kgs) IS8, IS8T, IS10W 4-Pack 93493

IS8, IS8T, IS10W

SpaceSaver Large

16.10" x 28.66" x 3.15" (409mm x 728mm x 80mm) 2.68in (68mm) 5.80lbs (2.63kgs) IS10 4-Pack 93494