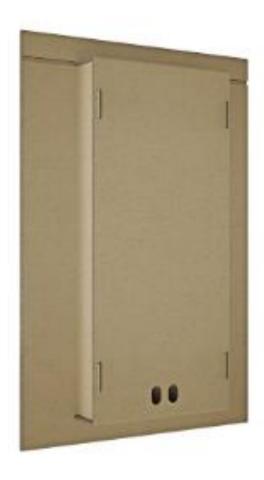

SpaceSaver Medium

16.10" x 24.13" x 3.15" (409mm x 613mm x 80mm) 2.68in (68mm) 4.65lbs (2.11kgs) IS8, IS8T, IS10W 4-Pack 93493

IS8, IS8T, IS10W

SpaceSaver Large

16.10" x 28.66" x 3.15" (409mm x 728mm x 80mm) 2.68in (68mm) 5.80lbs (2.63kgs) IS10 4-Pack 93494