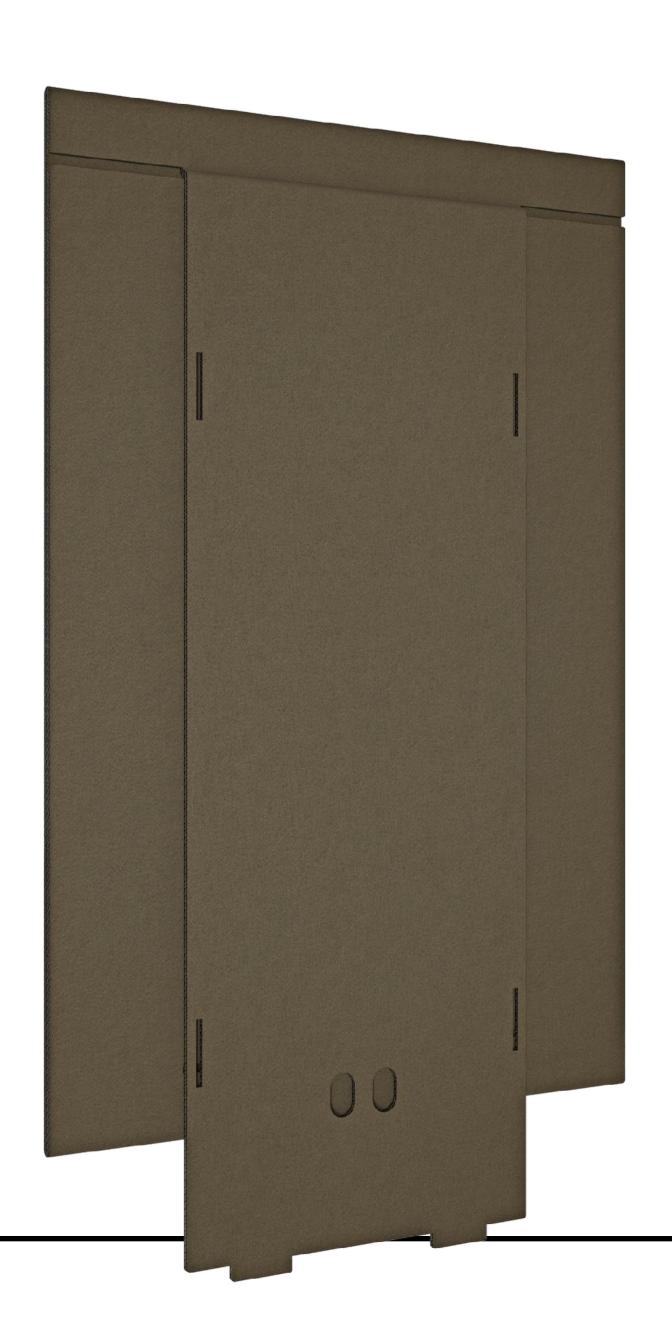

# Invisible Series Space Savers

Flat-packed, lightweight units designed to be installed into new construction to reserve locations for Sonance Invisible Series speakers and subwoofers during the early stages of construction. Sonance Invisible Series Space Savers are easy to transport and are reusable and recyclable. At the appropriate time, the speaker installer removes the Space Saver and replaces it with the Invisible Series speaker or subwoofer

## SPACE SAVERS

SpaceSaver Small

Dimensions 16.10" x 16.10" x 3.15" (WxHxD) (409mm x 409mm x 80mm) Mounting Depth 2.68in (68mm) Shipping Weight 3.55lbs (1.61kgs) Use With 156 UOM 4-Pack SKU 93492 Compatible 156 Models